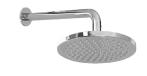

## **Product Features**

- 1/2" rough valve w/diverter, trim plate, and handle
- 8" showerhead with 12" arm and flange
- Wall bracket handshower set with 59" hose
- Showerhead features no-clog, easy-clean spray nozzles
- 1/2" rough valve flow rate from spout ~ 6.5 gpm @ 60 psi