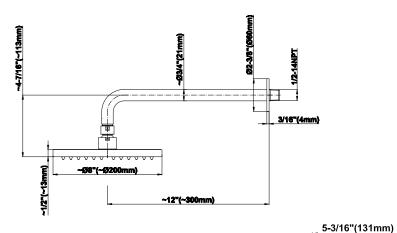

## **Product Features**

- 1/2" rough valve w/diverter, trim plate, and handle
- 8" showerhead with 12" arm and flange
- Wall bracket handshower set with 59" hose
- Showerhead features no-clog, easy-clean spray nozzles
- 1/2" rough valve flow rate from spout ~ 6.5 gpm @ 60 psi