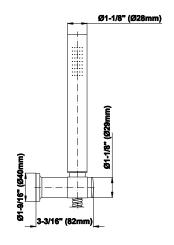

## **Product Features**

- 1/2" rough valve w/diverter, trim plate, and handle
- 8" showerhead with 12" arm and flange
- Wall bracket handshower set with 59" hose
- Showerhead features no-clog, easy-clean spray nozzles
- 1/2" rough valve flow rate from spout ~ 6.5 gpm @ 60 psi