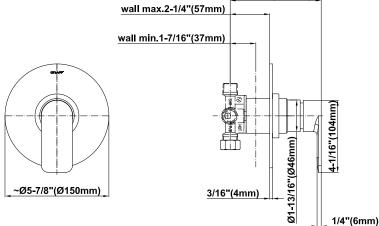

## **Product Features**

- 1/2" rough valve w/diverter, trim plate, and handle
- 8" showerhead with 12" arm and flange
- Wall bracket handshower set with 59" hose
- Showerhead features no-clog, easy-clean spray nozzles
- 1/2" rough valve flow rate from spout ~ 6.5 gpm @ 60 psi