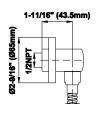

## **Product Features**

- 1/2" rough valve w/diverter, trim plate, and handle
- 8" showerhead with 12" arm and flange
- Wall bracket handshower set with 59" hose
- Showerhead features no-clog, easy-clean spray nozzles
- 1/2" rough valve flow rate from spout ~ 6.5 gpm @ 60 psi