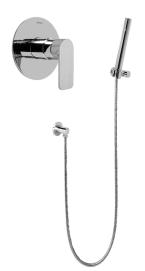

## **Product Features**

- 1/2" rough valve w/diverter, trim plate, and handle
- 8" showerhead with 12" arm and flange
- Wall bracket handshower set with 59" hose
- Showerhead features no-clog, easy-clean spray nozzles
- 1/2" rough valve flow rate from spout ~ 6.5 gpm @ 60 psi